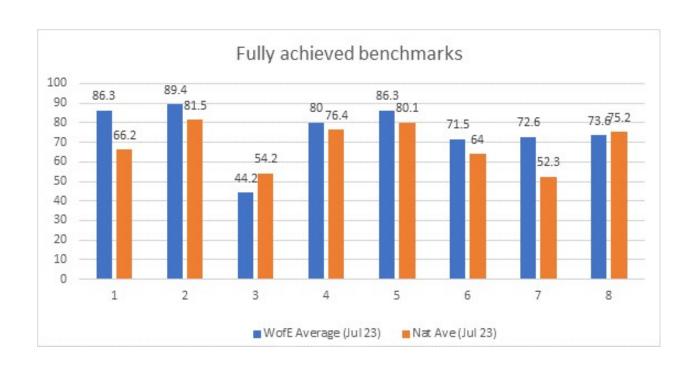

## PROGRESS OF BACKWELL SCHOOL AGAINST THE GATSBY BENCHMARKS FOR GOOD CAREERS GUIDANCE

| Date    | Bench                      | Bench                            | Bench                          | Bench                         | Bench                     | Bench                        | Bench                                | Bench                |
|---------|----------------------------|----------------------------------|--------------------------------|-------------------------------|---------------------------|------------------------------|--------------------------------------|----------------------|
|         | Mark 1                     | Mark 2                           | Mark 3                         | Mark 4                        | Mark 5                    | Mark 6                       | Mark 7                               | Mark 8               |
|         | A stable Careers Programme | Learning from Labour Market Info | Addressing Needs of Each Pupil | Linking Careers to Curriculum | Encounters with employers | Experiences of the workplace | Encounters with Further / Higher Ed. | Personal<br>Guidance |
|         | - C                        |                                  | •                              |                               |                           | •                            |                                      |                      |
| July 20 | 100%                       | 100%                             | 90%                            | 50%                           | 50%                       | 87%                          | 100%                                 | 87%                  |
| July 21 | 100%                       | 100%                             | 90%                            | 50%                           | 50%                       | 87%                          | 100%                                 | 100%                 |
| July 22 | 100%                       | 100%                             | 90%                            | 100%                          | 75%                       | 87%                          | 100%                                 | 100%                 |
| July 23 | 100%                       | 100%                             | 90%                            | 100%                          | 100%                      | 100%                         | 100%                                 | 100%                 |
| Nov 23  | 100%                       | 100%                             | 100%                           | 100%                          | 100%                      | 100%                         | 100%                                 | 100%                 |